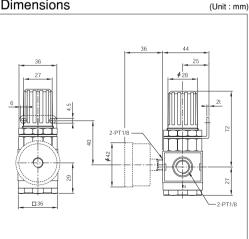

#### **Dimensions**

#### Flow Chart

Dimensions (Unit:mm)

| Mode<br>No | Model | Gauge<br>port size<br>Rc(PT) | Port size<br>Rc(PT) | А  | В     | С    | D  | Mounting |    |    |      |      |   |    |    | N   |      |
|------------|-------|------------------------------|---------------------|----|-------|------|----|----------|----|----|------|------|---|----|----|-----|------|
|            | No    |                              |                     |    |       |      |    | Е        | F  | φG | Η    | -    | J | K  | L  | М   | 14   |
|            | AR320 | 1/8"                         | 1/4", 3/8"          | 65 | 131.5 | 33.5 | 65 | 62.5     | 45 | 42 | 53.5 | 61.5 | 7 | 48 | 69 | 2.5 | 35.5 |
|            | AR420 | 1/4"                         | 1/2"                | 80 | 145   | 35.5 | 80 | 70       | 55 | 50 | 57   | 65   | 7 | 63 | 84 | 2.3 | 38.5 |