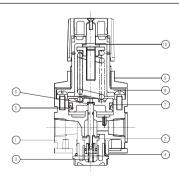

#### Component

| No | Descripiton    | Material    |  |  |  |  |  |
|----|----------------|-------------|--|--|--|--|--|
| 1  | Body           | Aluminium   |  |  |  |  |  |
| 2  | Valve Ass'y    | Brass / NBR |  |  |  |  |  |
| 3  | Valve Spring   | SUS         |  |  |  |  |  |
| 4  | O-Ring         | NBR         |  |  |  |  |  |
| 5  | Piston Ass'y   | ABS         |  |  |  |  |  |
| 6  | Valve seat     | NBR         |  |  |  |  |  |
| 7  | Piston packing | NBR         |  |  |  |  |  |
| 8  | Bonmet         | ABS         |  |  |  |  |  |
| 9  | Nut            | ABS         |  |  |  |  |  |
| 10 | Liner          | ABS         |  |  |  |  |  |

#### Construction