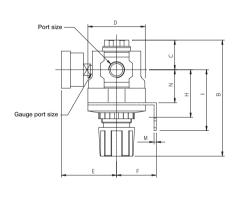

## AR320, AR420 Series

#### Flow Chart

Dimensions (Unit:mm)

| Mode<br>No | Model | Gauge<br>port size<br>Rc(PT) | Port size<br>Rc(PT) | А  | В     | С    | D  | Mounting |    |    |      |      |   |    |    | N   |      |
|------------|-------|------------------------------|---------------------|----|-------|------|----|----------|----|----|------|------|---|----|----|-----|------|
|            | No    |                              |                     |    |       |      |    | Е        | F  | φG | Η    | -    | J | K  | L  | М   | 14   |
|            | AR320 | 1/8"                         | 1/4", 3/8"          | 65 | 131.5 | 33.5 | 65 | 62.5     | 45 | 42 | 53.5 | 61.5 | 7 | 48 | 69 | 2.5 | 35.5 |
|            | AR420 | 1/4"                         | 1/2"                | 80 | 145   | 35.5 | 80 | 70       | 55 | 50 | 57   | 65   | 7 | 63 | 84 | 2.3 | 38.5 |