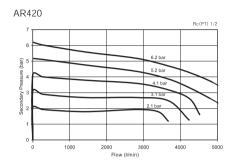

#### Flow Chart

Dimensions (Unit:mm)

| Mode<br>No | Model | Gauge<br>port size<br>Rc(PT) | Port size<br>Rc(PT) | А  | В     | С    | D  | Mounting |    |    |      |      |   |    |    | N   |      |
|------------|-------|------------------------------|---------------------|----|-------|------|----|----------|----|----|------|------|---|----|----|-----|------|
|            | No    |                              |                     |    |       |      |    | Е        | F  | φG | Η    | -    | J | K  | L  | М   | 14   |
|            | AR320 | 1/8"                         | 1/4", 3/8"          | 65 | 131.5 | 33.5 | 65 | 62.5     | 45 | 42 | 53.5 | 61.5 | 7 | 48 | 69 | 2.5 | 35.5 |
|            | AR420 | 1/4"                         | 1/2"                | 80 | 145   | 35.5 | 80 | 70       | 55 | 50 | 57   | 65   | 7 | 63 | 84 | 2.3 | 38.5 |