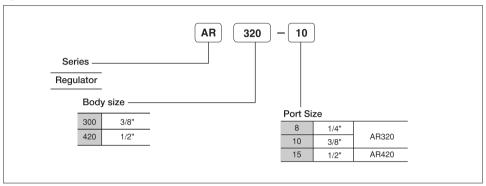

ations

| ·                        |           |                    |
|--------------------------|-----------|--------------------|
| Model No                 | Unit      | AR200              |
| Port size                |           | Rc 1/4"            |
| Gauge port               |           | Rc 1/8"            |
| Fluid                    |           | Air                |
| Proof pressure           |           | 1.5 (15.0)         |
| Max supply pressure      | MPa (bar) | 1.0 (10.0)         |
| Adjusting pressure range | MPa (bar) | 0.05~0.85(0.5~8.5) |
| Temperature range        | MPa (bar) | 0 ~ 60             |
| Construction             | °C        | Relieving          |

#### Flow Characters



#### **Dimensions**



### Regulator

# AR320, AR420 Series





#### **ORDER KEY**



#### Specifications

| Model No                 | Unit      | AR320                | AR420 |  |  |  |  |
|--------------------------|-----------|----------------------|-------|--|--|--|--|
| Port size                | Rc(PT)    | 3/8"                 | 1/2"  |  |  |  |  |
| Gauge port size          | 110(11)   | 1/8"                 | 1/4"  |  |  |  |  |
| Fluid                    |           | Air                  |       |  |  |  |  |
| Proof pressure           | MPa (bar) | 1.5 (15.0)           |       |  |  |  |  |
| Max pressure             | MPa (bar) | 1.0 (10.0)           |       |  |  |  |  |
| Adjusting range pressure | MPa (bar) | 0.05~0.85 (0.5~0.85) |       |  |  |  |  |
| Temperature              | °C        | 0~60                 |       |  |  |  |  |
| Construtions