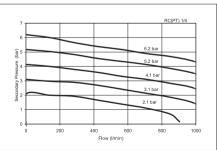

# Regulator AR200 Series





#### ORDER KEY



#### Specifications

| ·                        |           |                    |
|--------------------------|-----------|--------------------|
| Model No                 | Unit      | AR200              |
| Port size                |           | Rc 1/4"            |
| Gauge port               |           | Rc 1/8"            |
| Fluid                    |           | Air                |
| Proof pressure           |           | 1.5 (15.0)         |
| Max supply pressure      | MPa (bar) | 1.0 (10.0)         |
| Adjusting pressure range | MPa (bar) | 0.05~0.85(0.5~8.5) |
| Temperature range        | MPa (bar) | 0 ~ 60             |
| Construction             | °C        | Relieving          |

#### Flow Characters



#### **Dimensions**



### Regulator

# AR320, AR420 Series





#### **ORDER KEY**



#### Specifications

| Model No                 | Unit      | AR320                | AR420 |  |  |  |  |
|--------------------------|-----------|----------------------|-------|--|--|--|--|
| Port size                | Rc(PT)    | 3/8"                 | 1/2"  |  |  |  |  |
| Gauge port size          | 110(11)   | 1/8"                 | 1/4"  |  |  |  |  |
| Fluid                    |           | Air                  |       |  |  |  |  |
| Proof pressure           | MPa (bar) | 1.5 (15.0)           |       |  |  |  |  |
| Max pressure             | MPa (bar) | 1.0 (10.0)           |       |  |  |  |  |
| Adjusting range pressure | MPa (bar) | 0.05~0.85 (0.5~0.85) |       |  |  |  |  |
| Temperature