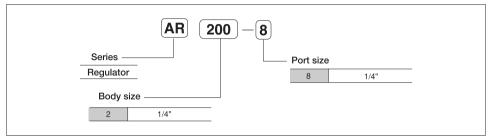

# Regulator AR200 Series





#### ORDER KEY



#### Specifications

| ·                        |           |                    |
|--------------------------|-----------|--------------------|
| Model No                 | Unit      | AR200              |
| Port size                |           | Rc 1/4"            |
| Gauge port               |           | Rc 1/8"            |
| Fluid                    |           | Air                |
| Proof pressure           |           | 1.5 (15.0)         |
| Max supply pressure      | MPa (bar) | 1.0 (10.0)         |
| Adjusting pressure range | MPa (bar) | 0.05~0.85(0.5~8.5) |
| Temperature range        | MPa (bar) | 0 ~ 60             |
| Construction             | °C        | Relieving          |

#### Flow Characters



#### **Dimensions**



### Regulator

# AR320, AR420 Series





####