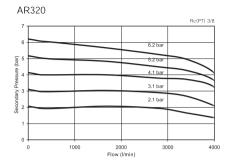

#### Flow Chart

Dimensions (Unit:mm)

| Mode<br>No | Model | Gauge<br>port size<br>Rc(PT) | Port size<br>Rc(PT) | А  | В     | С    | D  | Mounting |    |    |      |      |   |    |    | N   |      |
|------------|-------|------------------------------|---------------------|----|-------|------|----|----------|----|----|------|------|---|----|----|-----|------|
|            | No    |                              |                     |    |       |      |    | Е        | F  | φG | Η    | -    | J | K  | L  | М   | 14   |
|            | AR320 | 1/8"                         | 1/4", 3/8"          | 65 | 131.5 | 33.5 | 65 | 62.5     | 45 | 42 | 53.5 | 61.5 | 7 | 48 | 69 | 2.5 | 35.5 |
|            | AR420 | 1/4"                         | 1/2"                | 80 | 145   | 35.5 | 80 | 70       | 55 | 50 | 57   | 65   | 7 | 63 | 84 | 2.3 | 38.5 |