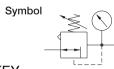

# Regulator AR200 Series





#### ORDER KEY



#### Specifications

| ·                        |           |                    |
|--------------------------|-----------|--------------------|
| Model No                 | Unit      | AR200              |
| Port size                |           | Rc 1/4"            |
| Gauge port               |           | Rc 1/8"            |
| Fluid                    |           | Air                |
| Proof pressure           |           | 1.5 (15.0)         |
| Max supply pressure      | MPa (bar) | 1.0 (10.0)         |
| Adjusting pressure range | MPa (bar) | 0.05~0.85(0.5~8.5) |
| Temperature range        | MPa (bar) | 0 ~ 60             |
| Construction             | °C        | Relieving          |

#### Flow Characters



#### **Dimensions**



### Regulator

# AR320, AR4