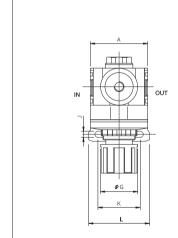

#### Flow Chart

Dimensions (Unit:mm)

| Mode<br>No | Model | Gauge<br>port size<br>Rc(PT) | Port size<br>Rc(PT) | А  | В     | С    | D  | Mounting |    |    |      |      |   |    |    | N   |      |
|------------|-------|------------------------------|---------------------|----|-------|------|----|----------|----|----|------|------|---|----|----|-----|------|
|            | No    |                              |                     |    |       |      |    | Е        | F  | φG | Η    | -    | J | K  | L  | М   | 14   |
|            | AR320 | 1/8"                         | 1/4", 3/8"          | 65 | 131.5 | 33.5 | 65 | 62.5     | 45 | 42 | 53.5 | 61.5 | 7 | 48 | 69 | 2.5 | 35.5 |
|            | AR420 | 1/4"                         | 1/2"                | 80 | 145   | 35.5 | 80 | 70       | 55 | 50 | 57   | 65   | 7 | 63 | 84 | 2.3 | 38.5 |